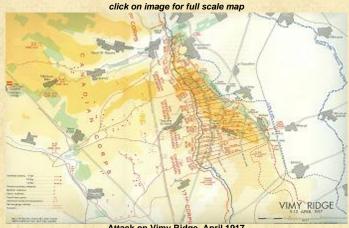

April 9, 1917, Attack on Vimy 2nd Division, 5th Infantry Brigade 25th Infantry Battalion

Attack on Vimy Ridge, April 1917 Official History of the Canadian Army Col. G. W. L. Nicholson, National Defence, 1962 To read more about the Battle of Vimy Ridge, we also welcome you to read the detailed text of battle and see the maps that outline where the units were on that frightful day in 1917, as depicted by Colonel G. W. L. Nicholson, C.D. of the Department of National Defense, Army Historical Section.

- The Battle for Vimy Ridge, Chapter
   VIII
- •) The Battle Map for Vimy Ridge, Map 7

To see the Vimy Memorial Restoration Project and search a soldier's name:

Vimy Memorial Restoration Project