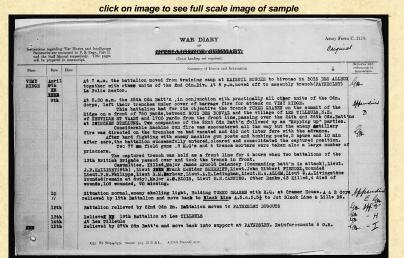

To commemorate their action, our group assembled the individual pages of the war diaries for the many units that made up the Canadian Expeditionary Force (CEF) at that time. The war diaries you will read at each link are the real thing, actual diaries kept by each unit that tell their tale in chilling detail. This is their story from April 9th to April 14th. Although we were not able to find every war diary for each unit, you will find that this list is nearly complete. Also included are a few British War Diaries for units attached to the CEF at that time, or operating in support of the CEF.

April 9, 1917, Attack on Vimy 2nd Division, 5th Infantry Brigade 25th Infantry Battalion

Attack on Vimy Ridge, April 1917 Official History of the Canadian Army Col. G. W. L. Nicholson, National Defence, 1962 To read more about the Battle of Vimy Ridge, we also welcome you to read the detailed text of battle and see the maps that outline where the units were on that frightful day in 1917, as depicted by Colonel G. W. L. Nicholson, C.D. of the Department of National Defense, Army Historical Section.